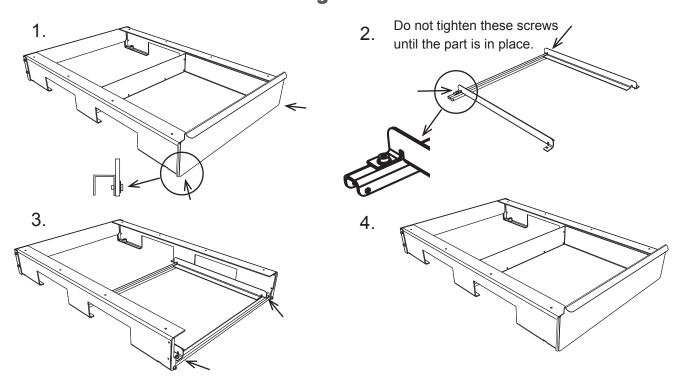

# Quick start guide Vedolux 350/450/650

# Detach the boiler from the pallet:

















### Position the boiler, minimum distance





#### **Electrical installation**



#### **Fill the system with water**

Ensure that all couplings and everything else are correctly installed. While the system is being filled with water, the installation can proceed with the ash drawer and flue pipe, among other things.

#### **Flue pipe installation**



## Install the ash drawer in the leg frame



#### **Commissioning**

See the following sections in the 'Installation & Maintenance' guide and do as instructed:

- Control panel
- Aggregate test
- First firing
- Firing Operation

Please note that this is a 'quick start guide'. More detailed descriptions are provided in 'Installation & Maintenance'.

#### **Information for the user**

Give the user information and instruction as described in the section 'FOR THE USER' in the guide.



Värmebaronen AB
Arkelstorpsvägen 88
SE-291 94 Kristianstad
Tel. +46 44 22 63 20
Fax +46 44 22 63 58
www.varmebaronen.se
www.varmebaronen.com
info@varmebaronen.se