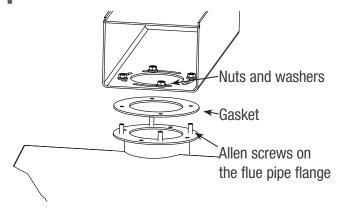

# Quick start guide Vedolux 350/450/650

# Detach the boiler from the pallet:

















### Position the boiler, minimum distance





#### **Electrical installation**



#### **Fill the system with water**

Ensure that all couplings and everything else are correctly installed. While the system is being filled with water, the installation can proceed with the ash drawer and flue pipe, among other things.

#### **Flue pipe installation**



## Install the ash drawer in the leg frame



#### **Commissioning**

See the following sections in the 'Installation & Maintenance' guide and do as instructed:

- Control panel
- Aggregate test
- First firing
- Firing Operation

Please note that this is a 'quick start guide'. More detailed descriptions are provided in 'Installation & Maintenance'.

#### **Information for the user**

Give the user information and instruction as described in the section 'FOR THE USER' in the guide.



Värmebaronen AB
Arkelstorpsvägen 88
SE-291 94 Kristianstad
Tel. +46 44 22 63 20
Fax +46 44 22 63 58
www.varmebaronen.se
www.varmebaronen.com
info@varmebaronen.se