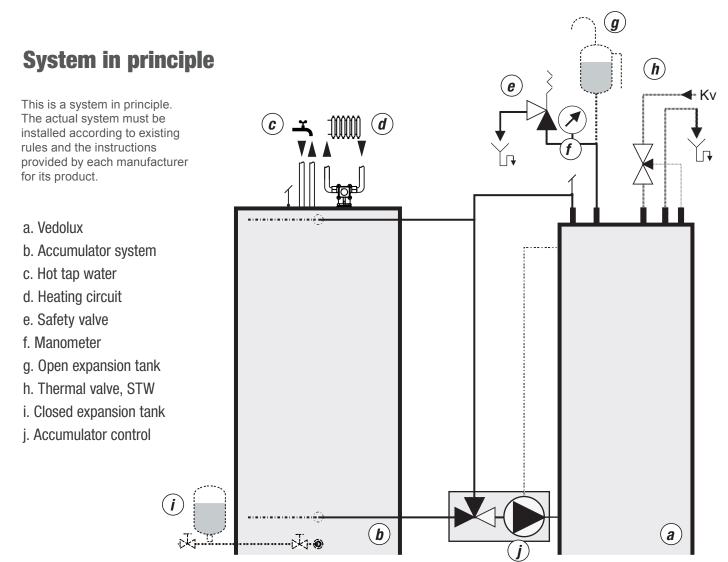

#### **Fill the system with water**

Ensure that all couplings and everything else are correctly installed. While the system is being filled with water, the installation can proceed with the ash drawer and flue pipe, among other things.