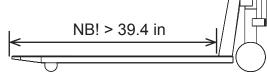

# Quick start guide Vedolux 350/450/650

# Detach the boiler from the pallet:

















### Position the boiler, minimum distance





#### **Electrical installation**



#### **Fill the system with water**

Ensure that all couplings and everything else are correctly installed. While the system is being filled with water, the installation can proceed with the ash drawer and flue pipe, among other things.

#### **Flue pipe installation**



## Install the ash drawer in the leg frame



#### **Commissioning**

See the following sections in the 'Installation & Maintenance' guide and do as instructed:

- Control panel
- Aggregate test
- First firing
- Firing Operation

Please note that this is a 'quick start guide'. More detailed descriptions are provided in 'Installation & Maintenance'.

#### **Information for the user**

Give the user information and instruction