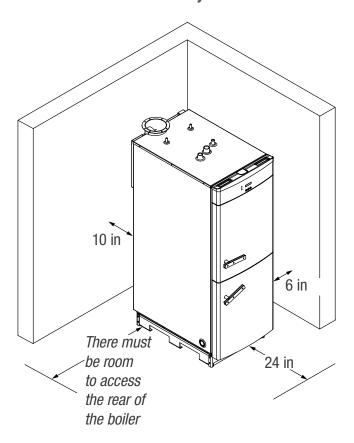

# Quick start guide Vedolux 350/450/650

# Detach the boiler from the pallet:

















### Position the boiler, minimum distance





#### **Electrical installation**



#### **Fill the system with water**

Ensure that all couplings and everything else are correctly installed. While the system is being filled with water, the installation can proceed with the ash drawer and flue pipe, among other things.

#### **Flue pipe installation**



## Install the ash drawer in the leg frame



#### **Commissioning**

See the following sections in the 'Installation & Maintenance' guide and do as instructed:

- Control panel
- Aggregate test
- First firing
- Firing Operation

Please note that this is a 'quick start guide'. More detailed descriptions are provided in 'Installation & Maintenance'.

#### **Information for the user**

Give the user information and instruction as described in the section 'FOR THE USER' in the guide.