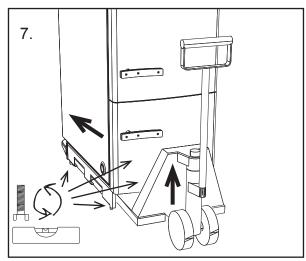

# Quick start guide Vedolux 350/450/650

# Detach the boiler from the pallet:

















### Position the boiler, minimum distance





#### **Electrical installation**



#### **Fill the system with water**

Ensure that all couplings and everything else are correctly installed. While the system is being filled with water, the installation can proceed with the ash drawer and flue pipe, among other things.

#### **Flue pipe installation**



## Install the ash drawer in the leg frame



#### **Commissioning**

See the following sections in the 'Installation & Maintenance' guide and do as instructed:

- Control panel
- Aggregate test
- First firing
- Firing Operation

Please note that this is a 'quick start guide'. More detailed descriptions are provided in 'Installation & Maintenance'.

#### **Information for the user**

Give the user information and instruction as described