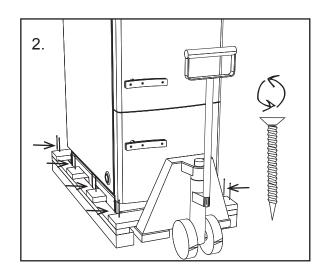

# Quick start guide Vedolux 350/450/650

# Detach the boiler from the pallet:

















### Position the boiler, minimum distance





#### **Electrical installation**



#### **Fill the system with water**

Ensure that all couplings and everything else are correctly installed. While the system is being filled with water, the installation can proceed with the ash drawer and flue pipe, among other things.

#### **Flue pipe installation**



## Install the ash drawer in the leg frame



#### **Commissioning**

See the following sections in the 'Installation & Maintenance' guide and do as instructed:

- Control panel
- Aggregate test
- First firing
- Firing Operation

Please note that this is a 'quick start guide'. More detailed descriptions are provided in 'Installation & Maintenance'.

#### **Information for the user**

Give the user information and instruction a