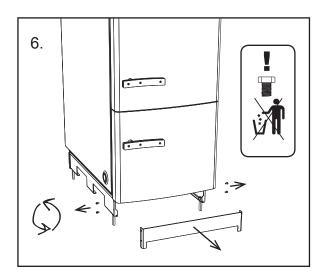

# Quick start guide Vedolux 350/450/650

# Detach the boiler from the pallet:

















### Position the boiler, minimum distance





#### **Electrical installation**



#### **Fill the system with water**

Ensure that all couplings and everything else are correctly installed. While the system is being filled with water, the installation can proceed with the ash drawer and flue pipe, among other things.

#### **Flue pipe installation**



## Install the ash drawer in the leg frame



#### **Commissioning**

See the following sections in the 'Installation & Maintenance' guide and do as instructed:

- Control panel
- Aggregate test
- First firing
- Firing Operation

Please note that this is a 'quick start guide'. More detailed descriptions are provided in 'Installation & Maintenance'.

#### **Information for the user**

Give the user information and instruction as de