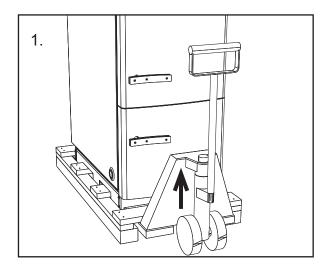

# Quick start guide Vedolux 350/450/650

# Detach the boiler from the pallet:

















### Position the boiler, minimum distance





#### **Electrical installation**



#### **Fill the system with water**

Ensure that all couplings and everything else are correctly installed. While the system is being filled with water, the installation can proceed with the ash drawer and flue pipe, among other things.

#### **Flue pipe installation**



## Install the ash drawer in the leg frame



#### **Commissioning**

See the following sections in the 'Installation & Maintenance' guide and do as instructed:

- Control panel
- Aggregate test
- First firing
- Firing Operation

Please note that this is a 'quick start guide'. More detailed descriptions are provided in 'Installation & Maintenance'.

#### **Information for the user**

Give the user information and instruction as desc