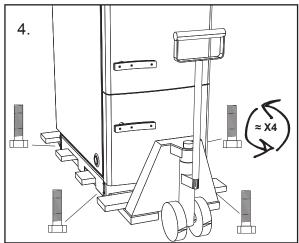

# Quick start guide Vedolux 350/450/650

# Detach the boiler from the pallet:

















### Position the boiler, minimum distance





#### **Electrical installation**



#### **Fill the system with water**

Ensure that all couplings and everything else are correctly installed. While the system is being filled with water, the installation can proceed with the ash drawer and flue pipe, among other things.

#### **Flue pipe installation**



## Install the ash drawer in the leg frame



#### **Commissioning**

See the following sections in the 'Installation & Maintenance' guide and do as instructed:

- Control panel
- Aggregate test
- First firing
- Firing Operation

Please note that this is a 'quick start guide'. More detailed descriptions are provided in 'Installation & Maintenance'.

#### **Information for the user**

Give the user information and instruction as