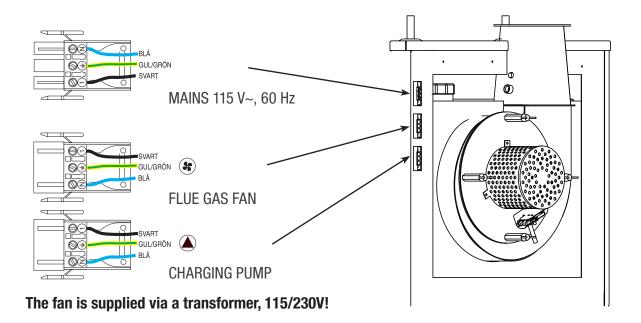

# Quick start guide Vedolux 350/450/650

# Detach the boiler from the pallet:

















### Position the boiler, minimum distance





#### **Electrical installation**



#### **Fill the system with water**

Ensure that all couplings and everything else are correctly installed. While the system is being filled with water, the installation can proceed with the ash drawer and flue pipe, among other things.

#### **Flue pipe installation**



## Install the ash drawer in the leg frame



#### **Commissioning**

See the following sections in the 'Installation & Maintenance' guide and do as instructed:

- Control panel
- Aggregate test
- First firing
- Firing Operation

Please note that this is a 'quick start guide'. More detailed descriptions are provided in 'Installation & Maintenance'.

#### **Information for the user**

Give the user information and instruction as described in the section 'FOR THE USER' in the guide.



Värmebaronen AB
Arkelstorpsvägen 88