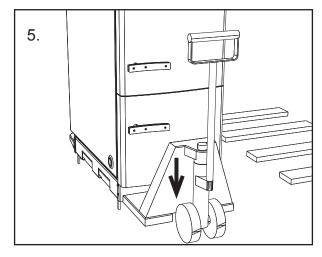

# Quick start guide Vedolux 350/450/650

# Detach the boiler from the pallet:

















### Position the boiler, minimum distance





#### **Electrical installation**



#### **Fill the system with water**

Ensure that all couplings and everything else are correctly installed. While the system is being filled with water, the installation can proceed with the ash drawer and flue pipe, among other things.

#### **Flue pipe installation**



## Install the ash drawer in the leg frame



#### **Commissioning**

See the following sections in the 'Installation & Maintenance' guide and do as instructed:

- Control panel
- Aggregate test
- First firing
- Firing Operation

Please note that this is a 'quick start guide'. More detailed descriptions are provided in 'Installation & Maintenance'.

#### **Information for the user**

Give the user information and instruction as describe