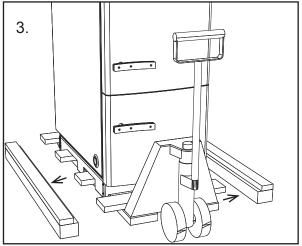

# Quick start guide Vedolux 350/450/650

# Detach the boiler from the pallet:

















### Position the boiler, minimum distance





#### **Electrical installation**



#### **Fill the system with water**

Ensure that all couplings and everything else are correctly installed. While the system is being filled with water, the installation can proceed with the ash drawer and flue pipe, among other things.

#### **Flue pipe installation**



## Install the ash drawer in the leg frame



#### **Commissioning**

See the following sections in the 'Installation & Maintenance' guide and do as instructed:

- Control panel
- Aggregate test
- First firing
- Firing Operation

Please note that this is a 'quick start guide'. More detailed descriptions are provided in 'Installation & Maintenance'.

#### **Information for the user**

Give the user information and instruction as descri