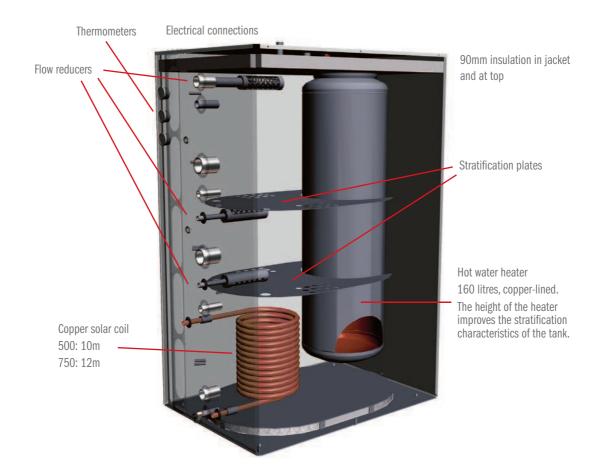

## ACKTANK CU/UB

Basic tanks without solar coils. When one heat source at a time is used, these tanks have excellent stratification properties. Read more in the separate catalogue.

Thermometers for the top, middle and bottom of the tank are placed together, so you don't have to bend down in order to read them.

All sensor connections are easily accessible. The servicing cover can be removed with a single screw.

The tank is also prepared for the concealed installation of an electric immersion heater.